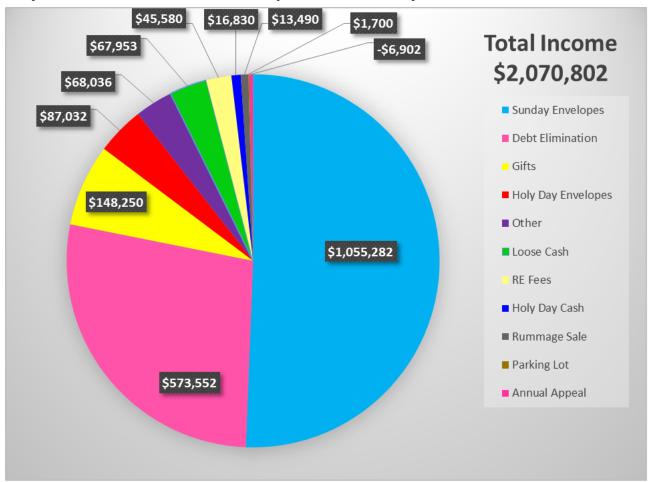

ng - 20 Office Volunteers - 89 Evangelization Team - 10 Safety Committee - 3

#### **Outreach**

Adapted Mass - 40-50 attending, 28 volunteers Communion to the Homebound - 23 parishioners volunteering Giving Tree - approximately 370 gifts Hospitality/Funeral - 101

#### **Organizations**

10 adults Knights of Columbus - 111 members Living Your Strengths - 498 partici-Trail Life USA - 19 boys, 20 adults

American Heritage Girls - 40 girls

Parish Picnic - 30+ volunteers 400+ in attendance WHO - 112 volunteers-465 hours Soup Suppers - average 125+ each Rummage Sale - 70+ volunteers

If you are interested in learning more about any of these ministries, please contact the parish office at 360.885.7780 or e-mail us at



Holy Redeemer's Revenues & Expenses from July 1, 2015 thru June 30, 2016





# Our Financial Report

#### RESULTS OF OPERATIONS: REVENUES AND EXPENSES

| REVENUES                           |                                                                                                                                                                                                                                                                                                                                                                                           |