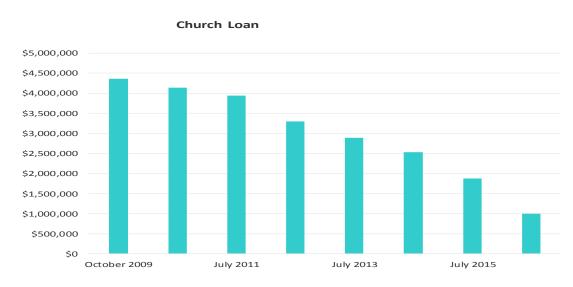

nate program in April and then in June he joined our staff as the Faith Formation Di-
- Our parishioners displayed their generosity in a huge way for the 2016 Annual Catholic Appeal-pledging \$198,253.31. The first \$92,000 of these monies went to the Archdiocesan assessment and the remaining\$100,000+ will be used to improve our sound system and eventually adding a ceiling that covers the trusses to the Church.
- The eighth annual rummage sale in June raised \$13,490. In addition to the money raised we procured A LOT of items for use in the rectory, the annex, the office, and the kitchen; valued at \$3,048. We also donated a few items to Sacred Heart Parish for their rectory. Proceeds will be used for sound system improvements, and any excess will be saved for the ceiling in the Church.



#### MINISTRIES AND ORGANIZATIONS

THE NUMBERS BEHIND EACH GROUP REPRESENT OUR BEST ESTIMATE OF THE NUMBER OF PARISHIONERS INVOLVED IN THIS WORK.

#### **Liturgical Ministries**

Art/Environment - 28 **Eucharistic Ministers - 58** Lectors - 27 Choir members - 44 Ushers/Greeters - 70

#### Administrative

Finance Commission - 5 Landscaping - 20 Office Volunteers - 89 Evangelization Team - 10 Safety Committee - 3

#### **Outreach**

Adapted Mass - 40-50 attending, 28 volunteers Communion to the Homebound - 23 parishioners volunteering Giving Tree - approximately 370 gifts Hospitality/Funeral - 101

#### **Organizations**

10 adults Knights of Columbus - 111 members Living Your Strengths - 498 partici-Trail Life USA - 19 boys, 20 adults

American Heritage Girls - 40 girls

Parish Picnic - 3