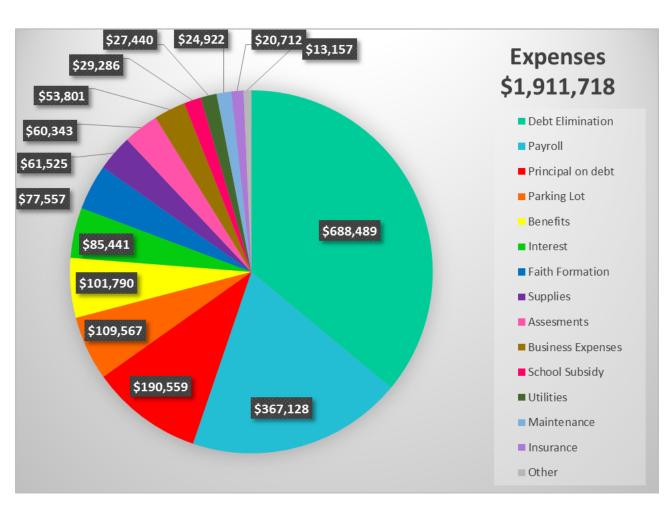

If you are interested in learning more about any of these ministries, please contact the parish office at 360.885.7780 or e-mail us at

Holy Redeemer's Revenues & Expenses from July 1, 2015 thru June 30, 2016

# Our Financial Report